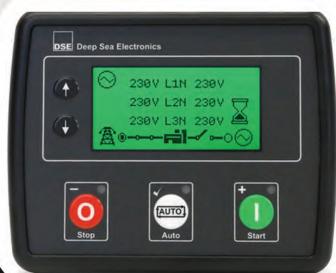

Your choice of generator specific Deep Sea Electronics DSE4510 MkII or DSE6110 MkIII

Our harness kit consists of a main engine harness, power harness, controls harness, and applicable generator harnesses. The harnesses are designed to fit your specific model of engine in most applications. For I/O intensive applications, optional customer interface harness and I/O expansion module is available.