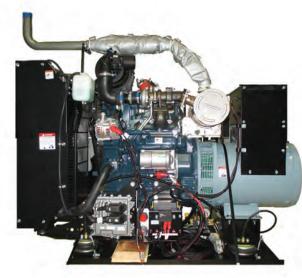

## **Controls Integration Controls & Harness** Kits For Kubota T4F/StIV Engines

The Controls Integration Kubota Harness Kits for generator applications are designed to be plug and play. Our complete kit connects the operator with a key switch and display to the Kubota engine ECU, after-treatment, battery, etc. - everything to get your engine and genset application up and running in minimal time.