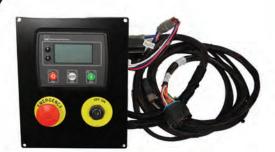

## **Controls Integration Controls & Harness** Kits For Kubota T4F/StIV Engines

The Controls Integration Kubota Harness Kits for generator applications are designed to be plug and play. Our complete kit connects the operator with a key switch and display to the Kubota engine ECU, after-treatment, battery, etc. - everything to get your engine and genset application up and running in minimal time.

Your choice of generator specific Deep Sea Electronics DSE4510 MkII or DSE6110 MkIII

Our harness kit consists of a main engine harness, power harness, controls harness, and applicable generator harnesses. The harnesses are designed to fit your specific model of engine in most applications. For I/O intensive applications, optional customer interface harness and I/O expansion module is available.